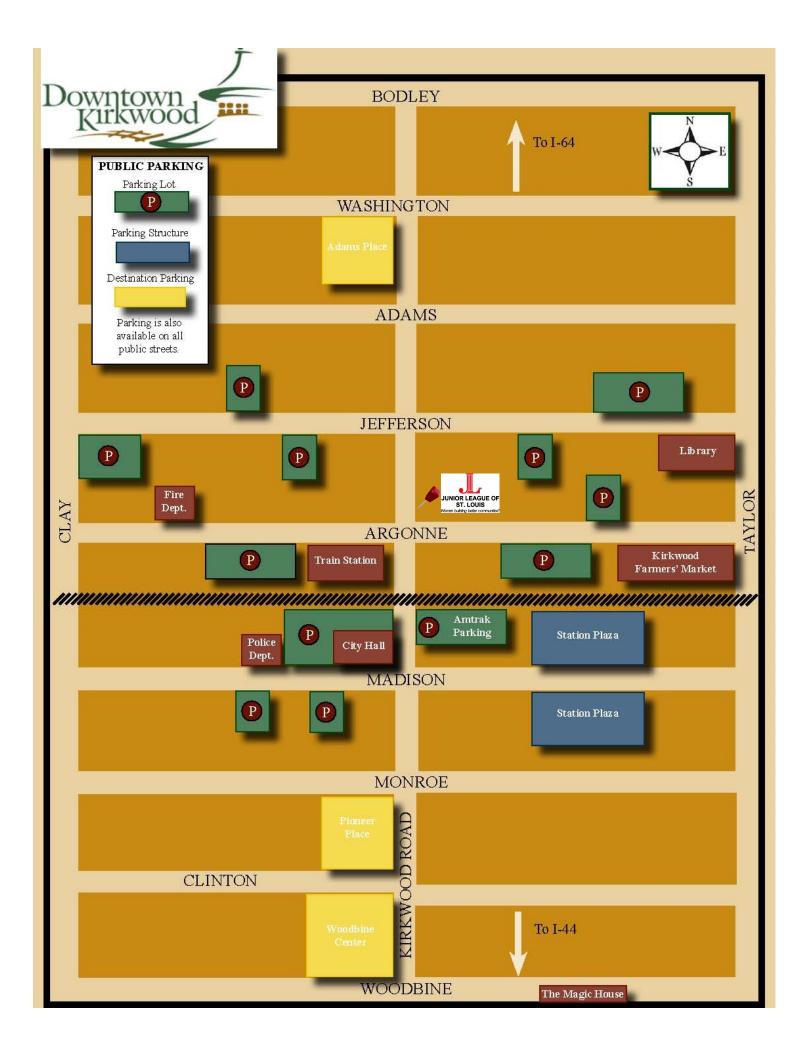

#### **Downtown Kirkwood Parking:**

Downtown Kirkwood is visitor and customer friendly. Free two-hour parking is available on public lots and most streets Monday - Friday from 8:00 a.m.-6:00 p.m. Station Plaza also offers free, all-day, covered parking in their two parking garages located off of Kirkwood Road. You will also find many 3-hour parking spaces on public parking lots from 8:00 a.m.-6:00 p.m. Enjoy free all-day parking on selected parking lots on Saturdays. You'll be out of your car and into your destination in no time!