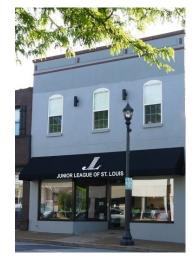

# Our Address:

**Junior League of St. Louis** 106 N. Kirkwood Road **St. Louis, MO 63122** 

ST. LOUIS Women building better communities\*

JUNIOR LEAGUE OF

Phone #: 314-822-2344

### From Highway 40:

Take I-64 / US-40 towards S. Lindbergh Boulevard Take exit for US-61 / US-67 / Lindbergh Boulevard Turn going SOUTH on US-61 / US-67 / Lindbergh Boulevard Lindbergh Boulevard turns into N. Kirkwood Road Once in Downtown Kirkwood, 106 N. Kirkwood Road will be on the EAST side of the street just **SOUTH** Jefferson Avenue. Gray building with a black awning.

## From Kirkwood Area:

**106 N. Kirkwood Road** will be on the **EAST** side of the street just **SOUTH** Jefferson Avenue, but before Argonne Drive. Gray building with a black awning.

#### From Ballwin Area:

Take Manchester Rd. EAST to Lindbergh Boulevard Turn right onto US-61 / US-67 / Lindbergh Boulevard Lindbergh Boulevard turns into N. Kirkwood Road Once in Downtown Kirkwood, 106 N. Kirkwood Road will be on the EAST side of the street just **SOUTH** Jefferson Avenue. Gray building with a black awning.

# **From South County - 270 North:**

Take 270 North exit 5A to merge onto I-44 E/US-50 E toward St Louis Take exit 277B for US-61 / US-67 / Lindbergh Boulevard Turn left onto US-61 / US-67 / Lindbergh Boulevard Lindbergh Boulevard turns into N. Kirkwood Road Once in Downtown Kirkwood, 106 N. Kirkwood Road will be on the EAST side of the street just **SOUTH** Jefferson Avenue. Gray building with a black awning.

#### From Clayton Road:

Take Clayton Rd. TOWARDS Lindbergh Boulevard Go SOUTH on Lindbergh Boulevard Lindbergh Boulevard turns into N. Kirkwood Road Once in Downtown Kirkwood, 106 N. Kirkwood Road will be on the EAST side of the street just **SOUTH** Jefferson Avenue. Gray building with a black awning.